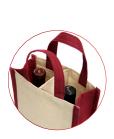

## 6 Bottle Wine Tote

Show up at your next soiree in eco-savvy style with this fabulous tote. Ideal for transporting multiple bottles, it features 6 separate compartments to keep each one secure. Made of laminated non-woven with a reinforced bottom to carry heavier loads. It's water resistant, washable, and reuseable.

Size: 12"W x 10 1/2"H x 8"D

Colors: Black

Imprint: On front or back approx 3 1/2"W x 6"H

(Limited to one color)

(1P3R) 96 97-480 481-1000 1001-2000

Imprint 6.16 4.85 4.62 4.38