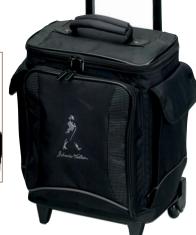

#### Bottle Limo

Made of 600D polyester, this unique wheeled case features 12 separate sections, 6 permanent and 6 detachable, allowing it to securely hold bottles in place. The 6 detachable sections are designed to accommodate bottles of various sizes or to be used as a regular cooler. Completely foam padded around the case & sections. Other features include a front organizer to hold a PDA, calculator, cards pens, and incidentals, and dual side pockets for catalogues and memo pads. The soft-grip handle, locking pull-up handle and skate wheels make this convenient case pleasure to pull. The perfect piece of a beverage representative!

141/2"W x 14"H x 10"D Size: Black Colors:

Imprint: On front pocket approx. 6"W x 6"H Embroidery: On front pocket approx. 51/2"W x 51/2"H (Bulky)

<u>25-72 73-240 241-480</u>

Featuring the 6 detachable sections to be used as a regular cooler.

Featuring the 6 detachable sections to accommodate bottles of various sizes.