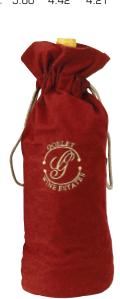

#### All Dressed Up

Wrap a wine bottle in chic style with this velvety bag complete with drawstring closure. It makes your gift a perfect present.

141/2"H x 4" Diameter Colors: Black, Burgundy

On front or back, Approx. 5" x 4"H Imprint: Embroidery: Front pocket or back, Approx. 3 1/2" x 3"H

(1P3R) 144 <u>145-600 601-1200 1201-2400</u> Imprint 5.60 4.42 4.21