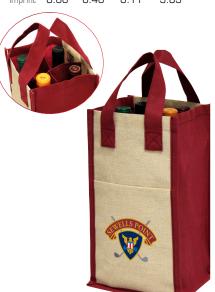

#### Four-Bottle Wine Tote

This eco conscious wine tote is the perfect gift bag to compliment any wine gift giving. Made of eco friendly jute mixed with nonwoven fabric. The wine bag comes with four partitions with a sewn in divider in the middle. Two of the partitions can be easily moved aside to accommodate larger bottles. The front of the tote has an open pocket.

Size: 7"W x 12"H x 6 1/2"D Colors: Black, Burgundy

On the front pocket approx. 5"W x 5"H Imprint:

301-720 721-1440 73-300 8.00 6.40 6.11 5.85