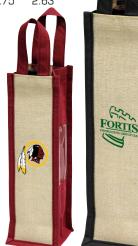

## Single Bottle Wine Tote

This eco conscious wine tote is the perfect gift bag to compliment any wine gift giving. Made of eco-friendly jute mixed with nonwoven fabric. The single bottle tote comes complete with carry handles and a clear ID window on the side for a business card.

3 1/2"W x 12"H x 3 1/2"D Size: Black, Burgundy Colors:

On front or back approx. 2"W x 6"H **Imprint** 

145-600 201-1200 1201-2400 Imprint 3.70 2.92 2.75