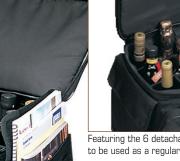

#### Bottle Limo

Made of 600D polyester, this unique wheeled case features 12 separate sections, 6 permanent and 6 detachable, allowing it to securely hold bottles in place. The 6 detachable sections are designed to accommodate bottles of various sizes or to be used as a regular cooler. Completely foam padded around the case & sections. Other features include a front organizer to hold a PDA, calculator, cards pens, and incidentals, and dual side pockets for catalogues and memo pads. The soft-grip handle, locking pull-up handle and skate wheels make this convenient case pleasure to pull. The perfect piece of a beverage representative!

Featuring the 6 detachable sections to accommodate bottles of various sizes.