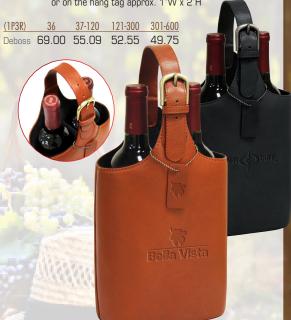

## Dual Bottle Wine Caddy

This luxurious wine caddy is the perfect compliment to any wine gift. The open top caddy style allows it to accommodate various bottle sizes. Made of rich Columbian leather with an adjustable belt carry handle. The carrier features a divider allowing you to carry two bottles, or the partition can be pushed aside to accommodate a single larger bottle.

Size: 7"W x 8"H x 3 ½"D

Colors: Black, Cognac

On front panel, belt side approx. 3 1/2"W x 3"H, Deboss:

or on the hang tag approx. 1"W x 2"H