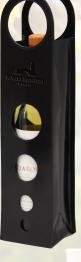

## Single Bottle Wine Tote

This eco conscious wine tote is the perfect gift bag to compliment any wine gift giving. Made of eco-friendly jute mixed with nonwoven fabric. The single bottle tote comes complete with carry handles and a clear ID window on the side for a business card.

3 1/2"W x 12"H x 3 1/2"D Size: Black, Burgundy Colors:

On front or back approx. 2"W x 6"H **Imprint** 

145-600 201-1200 1201-2400 Imprint 3.70 2.92 2.75