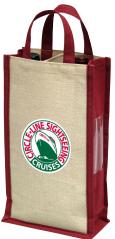

#### Dual-Bottle Wine Tote

This eco conscious wine tote is the perfect gift bag to compliment any wine gift giving. Made of eco friendly jute mixed with nonwoven fabric. The dual bottle tote has a clear ID window on the side for a business card while the middle partition can be easily moved aside to accommodate a larger bottle.

Size: 7"W x 12"H x 3 1/2"D Colors: Black, Burgundy

On front approx. 4 1/2"W x 6 1/2"H Imprint:

144 145-600 201-1200 1201-2400 (1P3R) 5.40 4.30 4.08 3.90 Imprint