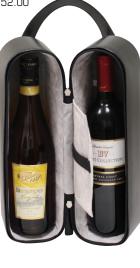

#### Dual-Bottle Wine Tote

This eco conscious wine tote is the perfect gift bag to compliment any wine gift giving. Made of eco friendly jute mixed with nonwoven fabric. The dual bottle tote has a clear ID window on the side for a business card while the middle partition can be easily moved aside to accommodate a larger bottle.

Size: 7"W x 12"H x 3 1/2"D Colors: Black, Burgundy

On front approx. 4 1/2"W x 6 1/2"H Imprint:

144 145-600 201-1200 1201-2400 (1P3R) 5.40 4.30 4.08 3.90 Imprint