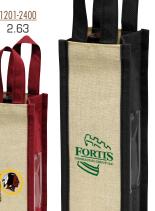

## Single Bottle Wine Tote

This eco conscious wine tote is the perfect gift bag to compliment any wine gift giving. Made of eco-friendly jute mixed with nonwoven fabric. The single bottle tote comes complete with carry handles and a clear ID window on the side for a business card.

3 1/2"W x 12"H x 3 1/2"D Size: Black, Burgundy Colors:

On front or back approx. 2"W x 6"H **Imprint** 

145-600 201-1200 1201-2400 Imprint 3.70 2.92 2.75