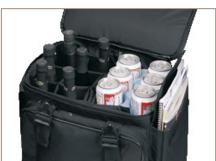

#### Bottle Limo

Made of 600D polyester, this unique wheeled case features 12 separate sections, 6 permanent and 6 detachable, allowing it to securely hold bottles in place. The 6 detachable sections are designed to accommodate bottles of various sizes or to be used as a regular cooler. Completely foam padded around the case & sections. Other features include a front organizer to hold a PDA, calculator, cards pens, and incidentals, and dual side pockets for catalogues and memo pads. The soft-grip handle, locking pull-up handle and skate wheels make this convenient case pleasure to pull. The perfect piece of a beverage representative!

141/2"W x 14"H x 10"D Size: Black Colors:

Imprint: On front pocket approx. 6"W x 6"H Embroidery: On front pocket approx. 51/2"W x 51/2"H (Bulky)

<u>25-72 73-240 241-480</u>

Featuring the 6 detachable sections to be used as a regular cooler.