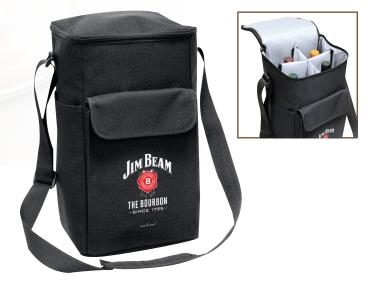

#### Watson 6 Bottle Wine Cooler

Designed as an all-in-one cooler and wine bag. It comes fully insulated and has a 6-bottle divider. The dividers are secured by velcro and can easily be detached for larger bottles or completely removed to become a 30-can cooler that is PEVA lined and heat sealed. The front has a large padded pocket for accessories like tablets, corkscrews, or plates and two open pockets on the sides. Finished with dual carry handles and a removable, padded shoulder strap. Made of heathered polycanvas.

Size: 10 1/2"W x 13"H x 7"D

Colors: Gray

Imprint: On the flap approx. 6 1/2"W x 3 1/2"H, or

side pocket approx. 5"W x 5"H

Embroidery: On flap approx. 3 34"W x 2 1/4"H, or side pocket approx. 3"W x 2 1/4"H