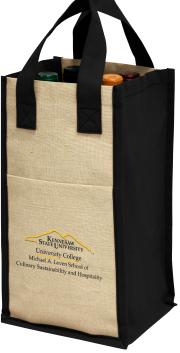

#### Four-Bottle Wine Tote

This eco conscious wine tote is the perfect gift bag to compliment any wine gift giving. Made of eco friendly jute mixed with nonwoven fabric. The wine bag comes with four partitions with a sewn in divider in the middle. Two of the partitions can be easily moved aside to accommodate larger bottles. The front of the tote has an open pocket.

Size: 7"W x 12"H x 6 1/2"D Colors: Black, Burgundy

On the front pocket approx. 5"W x 5"H Imprint:

301-720 721-1440 73-300 8.00 6.40 6.11 5.85