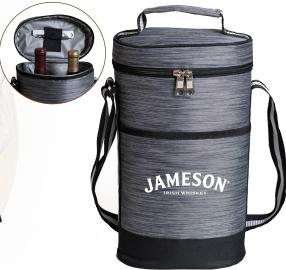

## Double Bottle Wine Case

Carry you wine bottles in style with this zippered insulated wine case. Foam padded and PEVA lined, it will keep your wine or liquor chilled during transport. Dual wine bottle capacity with divider that can be pushed aside for larger bottles. On the front, there is a large open pocket for accessories. Finished with a top carry handle and an adjustable shoulder strap. Made of heathered poly canvas.

Size: 13 1/2"H x 8"W x 4 1/2"D

Colors: Grey

Imprint: On front pocket approx. 7"W x 4 ½"H Embroidery: On front pocket approx. 4 ½"W x 3"H

(1P3R) 48 49-144 145-400 401-800

Imprint 18.20 14.58 14.04 13.43