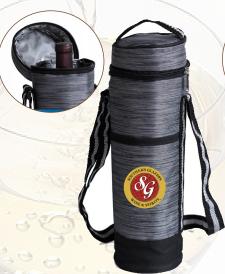

#### Single Bottle Wine Case

Carry your wine bottles in style with this zippered insulated wine case. Foam padded and PEVA lined, it will keep your wine or liquor chilled during transport. On the front there is an open pocket for accessories. Finished with a top carry handle and an adjustable shoulder strap. Made of heathered poly canvas.

Size: 13"H x 4"Diameter

Colors: Grey

Imprint: On front pocket approx. 4"W x 5"H

(1P3R) 60 61-240 241-600 601-1080 Imprint 14.16 11.35 10.90 10.40