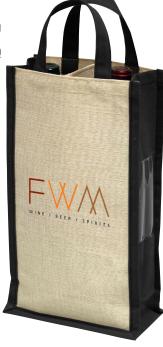

#### Dual-Bottle Wine Tote

This eco conscious wine tote is the perfect gift bag to compliment any wine gift giving. Made of eco friendly jute mixed with nonwoven fabric. The dual bottle tote has a clear ID window on the side for a business card while the middle partition can be easily moved aside to accommodate a larger bottle.

Size: 7"W x 12"H x 3 1/2"D Colors: Black, Burgundy

On front approx. 4 1/2"W x 6 1/2"H Imprint:

144 145-600 201-1200 1201-2400 (1P3R) 5.40 4.30 4.08 3.90 Imprint