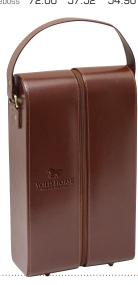

## Dual Bottle Wine Caddy

This luxurious wine caddy is the perfect compliment to any wine gift. The open top caddy style allows it to accommodate various bottle sizes. Made of rich Columbian leather with an adjustable belt carry handle. The carrier features a divider allowing you to carry two bottles, or the partition can be pushed aside to accommodate a single larger bottle.

Size: 7"W x 8"H x 3 ½"D

Colors: Black, Cognac

On front panel, belt side approx. 3 1/2"W x 3"H, Deboss:

or on the hang tag approx. 1"W x 2"H