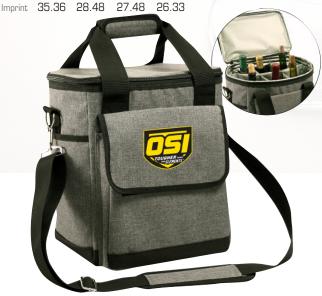

#### 4 Bottle Wine Cooler

Made of 600D Ripstop polyester with foam padding on all panels, this is the perfect bag for transporting any type of spirits to sales meetings or parties. Inside there are four padded dividers secured by Velcro which can easily be removed or adjusted to fit any type of bottle. Outside has two large pockets which allows you to store corkscrews, handouts, or sales materials.

Size: 8 ½"W x 13 ½"H x 7 ½"D

Colors: Black

Imprint: On front pocket approx  $6\text{"W} \times 6\text{"H}$  Embroidery: On front pocket approx  $5\text{"W} \times 5\text{"H}$ 

(1P3R) 48 49-144 145-400 401-800