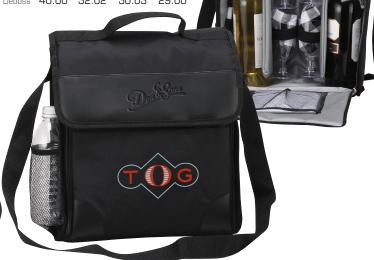

## Wine-to-go Tote Cooler

Enjoy a bottle of wine with a friend almost anywhere with this clever 2-in-1 carrying case. One side is padded and PEVA lined to keep your wine chilled. The other side features a padded zip out compartment, which includes 2 wine glasses, a bottle opener secured by elastic loops and a pair of napkins in the mesh pocket. An open pocket in front and an adjustable shoulder strap complete this fantastic wine tote. Made of a unique mix of modern honeycomb jacquard nylon and 600D polyester.

81/2"W x 123/4"H x 4"D Size:

Black Colors:

Imprint: On front pocket approx 6"W x 51/2"H

145-400 28.40 22.83 22.01 21.08 Imprint