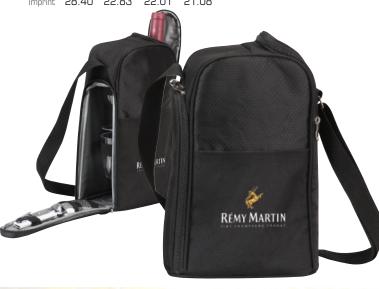

#### Single Bottle Wine Case

Carry your wine bottles in style with this zippered insulated wine case. Foam padded and PEVA lined, it will keep your wine or liquor chilled during transport. On the front there is an open pocket for accessories. Finished with a top carry handle and an adjustable shoulder strap. Made of heathered poly canvas.

Size: 13"H x 4"Diameter

Colors: Grey

Imprint: On front pocket approx. 4"W x 5"H

(1P3R) 60 61-240 241-600 601-1080 Imprint 14.16 11.35 10.90 10.40