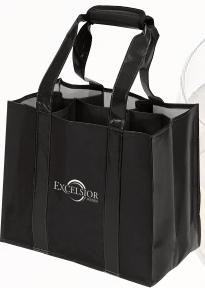

## 6 Bottle Wine Tote

Show up at your next soiree in eco-savvy style with this fabulous tote. Ideal for transporting multiple bottles, it features 6 separate compartments to keep each one secure. Made of laminated non-woven with a reinforced bottom to carry heavier loads. It's water resistant, washable, and reuseable.

Size: 12"W x 10 1/2"H x 8"D

Colors: Black

Imprint: On front or back approx 3 1/2"W x 6"H

(Limited to one color)

(1P3R) 96 97-480 481-1000 1001-2000

Imprint 6.16 4.85 4.62 4.38