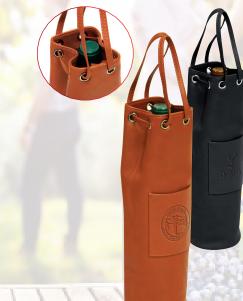

# Single Bottle Wine Bag

Make a great impression with this leather wine bag. Made of rich Columbian leather with a leather drawstring handle makes a great gift. The outside of the bag has a pocket for a business card.

12 1/2"H x 3 1/2"W x 3 1/2"D Size:

Colors Black, Cognac

Deboss: On the pocket approx. 2 1/2"W x 3"H

<u>49-144</u> 145-400 401-800 46.00 36.50 34.92 33.00