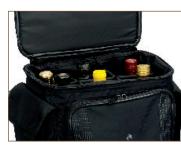

#### Bottle Limo

Made of 600D polyester, this unique wheeled case features 12 separate sections, 6 permanent and 6 detachable, allowing it to securely hold bottles in place. The 6 detachable sections are designed to accommodate bottles of various sizes or to be used as a regular cooler. Completely foam padded around the case & sections. Other features include a front organizer to hold a PDA, calculator, cards pens, and incidentals, and dual side pockets for catalogues and memo pads. The soft-grip handle, locking pull-up handle and skate wheels make this convenient case pleasure to pull. The perfect piece of a beverage representative!

141/2"W x 14"H x 10"D Size: Black Colors:

Imprint: On front pocket approx. 6"W x 6"H Embroidery: On front pocket approx. 51/2"W x 51/2"H (Bulky)

<u>25-72 73-240 241-480</u>

Featuring the 6 detachable sections to be used as a regular cooler.

Featuring the 6 detachable sections to accommodate bottles of various sizes.