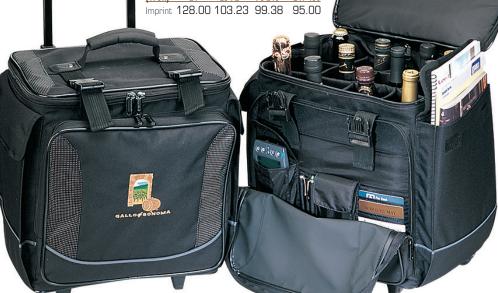

#### Bottle Limo

Made of 600D polyester, this unique wheeled case features 12 separate sections, 6 permanent and 6 detachable, allowing it to securely hold bottles in place. The 6 detachable sections are designed to accommodate bottles of various sizes or to be used as a regular cooler. Completely foam padded around the case & sections. Other features include a front organizer to hold a PDA, calculator, cards pens, and incidentals, and dual side pockets for catalogues and memo pads. The soft-grip handle, locking pull-up handle and skate wheels make this convenient case pleasure to pull. The perfect piece of a beverage representative!

141/2"W x 14"H x 10"D Size: Black Colors:

Imprint: On front pocket approx. 6"W x 6"H Embroidery: On front pocket approx. 51/2"W x 51/2"H (Bulky)

<u>25-72 73-240 241-480</u>

Featuring the 6 detachable sections to be used as a regular cooler.

Featuring the 6 detachable sections to accommodate bottles of various sizes.